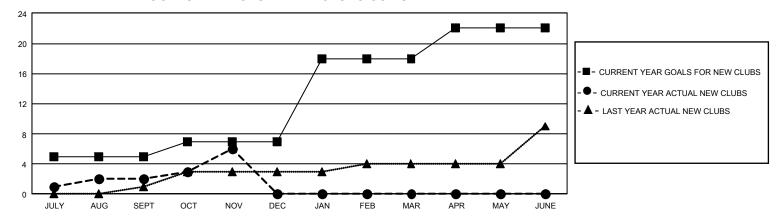

## GOALS AND ACTUAL NEW CLUBS CUMULATIVE

## GMT Constitutional Area 8, Group E

REPORT DOES NOT INCLUDE CLUBS IN UNDISTRICTED AREAS.

| Clubs                 |               |           |               | Members               |                           |                         |                                                    |
|-----------------------|---------------|-----------|---------------|-----------------------|---------------------------|-------------------------|----------------------------------------------------|
| RESULTS FOR 2024-2025 |               |           |               | RESULTS FOR 2024-2025 |                           |                         |                                                    |
| QUARTER               | NEW CLUB GOAL | NEW CLUBS | DROPPED CLUBS | QUARTER N             | MEMBER GROWTH NET<br>GOAL | MEMBER GROWTH<br>ACTUAL | DROPPED MEMBERS<br>ACTUAL (including<br>transfers) |
| JULY/AUG/SEPT         | 15            | 2         | 3             | JULY/AUG/SEP          | T 313                     | 394                     | 158                                                |
| OCT/NOV/DEC           | 6             | 4         | 1             | OCT/NOV/DEC           | 215                       | 351                     | 204                                                |
| JAN/FEB/MAR           | 33            | 0         | 0             | JAN/FEB/MAR           | 313                       | 0                       | 0                                                  |
| APR/MAY/JUNE          | 12            | 0         | 0             | APR/MAY/JUNE          | 313                       | 0                       | 0                                                  |