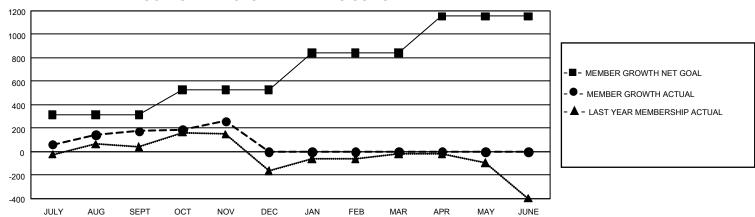

## GOALS AND ACTUAL MEMBERS CUMULATIVE

| DROPPED CLUBS: 4 |     | 112 CLUBS OF 274 ADDED 1<br>OR MORE NEW MEMBERS | GENDER DISTRIBUTION               |                |  |
|------------------|-----|-------------------------------------------------|-----------------------------------|----------------|--|
|                  |     | OR MORE NEW MEMBERS                             | MALE                              | 4,094 (55.24%) |  |
|                  |     |                                                 | FEMALE                            | 3,311 (44.68%) |  |
| DROPPED MEMBERS  |     |                                                 | NON BINARY                        | 0 (0.00%)      |  |
| DECEASED         | 11  |                                                 | PREFER NOT TO ANSWER              | 6 (0.08%)      |  |
| CLUB CANCELLED   | 31  |                                                 | TOTAL FAMILY UNIT MEMBERS 0       |                |  |
| OTHER            | 319 | CLICK HERE FOR                                  | TOTAL TARMET GIAT MEMBERS         |                |  |
| TOTAL            | 361 | CUMULATIVE MEMBERSHIP DATA                      | FAMILY MEMBERS PAYING HALF DUES 0 |                |  |

## GMT Constitutional Area 8, Group E

REPORT DOES NOT INCLUDE CLUBS IN UNDISTRICTED AREAS.

| Clubs                 |               |           |               | Members               |                           |                         |                                                    |
|-----------------------|---------------|-----------|---------------|-----------------------|---------------------------|-------------------------|----------------------------------------------------|
| RESULTS FOR 2024-2025 |               |           |               | RESULTS FOR 2024-2025 |                           |                         |                                                    |
| QUARTER               | NEW CLUB GOAL | NEW CLUBS | DROPPED CLUBS | QUARTER N             | MEMBER GROWTH NET<br>GOAL | MEMBER GROWTH<br>ACTUAL | DROPPED MEMBERS<br>ACTUAL (including<br>transfers) |
| JULY/AUG/SEPT         | 15            | 2         | 3             | JULY/AUG/SEP          | T 313                     | 394                     | 158                                                |
| OCT/NOV/DEC           | 6             | 4         | 1             | OCT/NOV/DEC           | 215                       | 351                     | 204                                                |
| JAN/FEB/MAR           | 33            | 0         | 0             | JAN/FEB/MAR           | 313                       | 0                       | 0                                                  |
| APR/MAY/JUNE          | 12            | 0         | 0             | APR/MAY/JUNE          | 313                       | 0                       | 0                                                  |